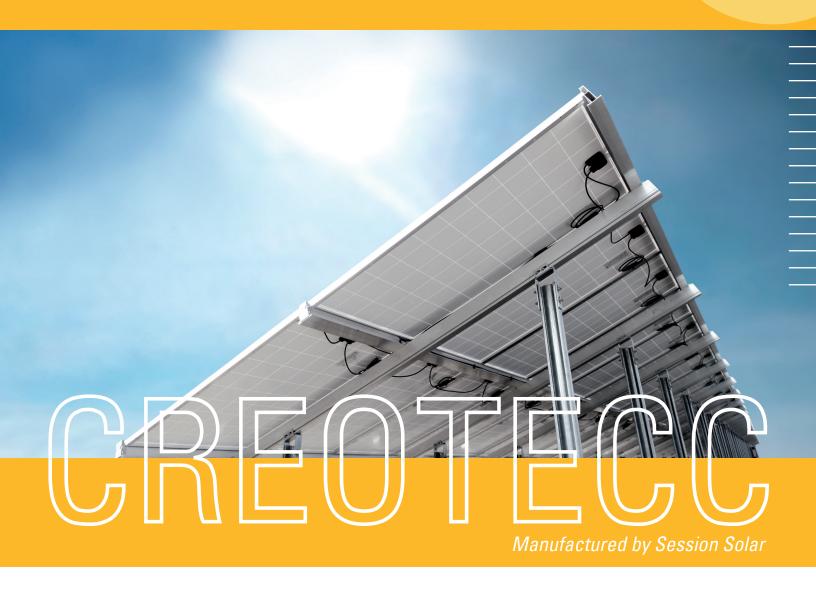

## LESS PARTS. LESS LABOR. MORE SAVINGS.

Developed over 10 years ago by solar experts in Germany and perfected here in the U.S.A. by Session Solar, CreoTecc mounting systems are designed to accelerate and simplify solar installations. While other systems impose constraints on module orientation, roof penetrations or rail placements, CreoTecc offers installers the complete system flexibility they need.

- Reduces installation time and roof penetrations
- Design allows landscape or portrait orientation
- Height-adjustability compensates for uneven roof surfaces
- Cross-bracing system evenly distributes load
- Spring loaded slot nuts can be inserted anywhere along the rail and maintain their position for ease of handling and pre-assembly
- Gap-free module spacing provides superior aethetics